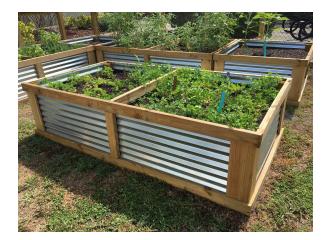

## Raised Garden Beds

4 foot x 8 foot

Materials:

- Pressure-treated, pre-cut wood
  - o **4 4 x 4 x 24**"
  - 4 2 x 4 x 96"
  - 4 2 x 4 x 48"
  - 8 1 x 6 x 17"
- Galvanized Steel Metal Panels
  - 3 96" x 26"
- Screws
  - 24 2" #10 deck screws, star head
  - 32 3" #10 deck screws, star head
  - 88 1" #9 sharp point roof hex head

## Assembly Steps:

- 1. Assemble ends: Fasten 2 x 4 x 48" to 4 x 4 x 24" corner post at the top and bottom using 3" #10 screws, 2 each board
  - a. Note: the top 2 x 4 boards are raised 1" above the corner posts, not flush
- Attach the ends: fasten 2 x 4 x 96" to 4 x 4 x 24" corner post using 3" #10 screws,
  2 each board
  - a. Note: again, 2 x 4 boards raised 1" above corner post
- 3. Attach panel boards: 1 x 6 x 17" to 4 x 4 x 24" using 2" #10 screws, 2 each board
- 4. Cut metal panels to fit inside frame
  - a. Note: CAREFUL these panels will be very sharp once cut!
- 5. Attach metal panels: fasten to 2 x 4 x 48" using 1" #9 roof screws around all four sides, at about 10" spacing along the top and bottom and 4 on each side