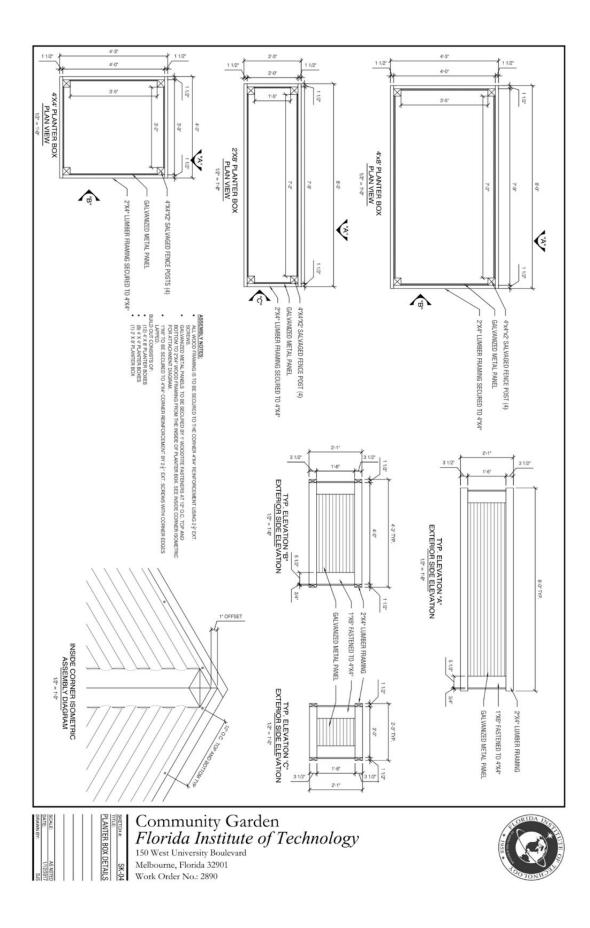

of hex head

## Assembly Steps:

- 1. Assemble ends: Fasten 2 x 4 x 48" to 4 x 4 x 24" corner post at the top and bottom using 3" #10 screws, 2 each board
  - a. Note: the top 2 x 4 boards are raised 1" above the corner posts, not flush
- Attach the ends: fasten 2 x 4 x 96" to 4 x 4 x 24" corner post using 3" #10 screws,
  2 each board
  - a. Note: again, 2 x 4 boards raised 1" above corner post
- 3. Attach panel boards: 1 x 6 x 17" to 4 x 4 x 24" using 2" #10 screws, 2 each board
- 4. Cut metal panels to fit inside frame
  - a. Note: CAREFUL these panels will be very sharp once cut!
- 5. Attach metal panels: fasten to 2 x 4 x 48" using 1" #9 roof screws around all four sides, at about 10" spacing along the top and bottom and 4 on each side

A diagram is attached on the following page.